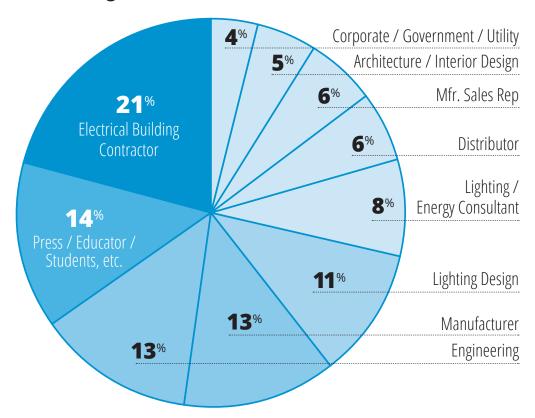

# LIGHTNOW

2023 **RATE CARD** 

One of the most targeted ad buys in the lighting industry. Your company's advertising appears through two media channels: an e-newsletter delivered to **15,000+** lighting professionals and on the LightNOW website.

LIGHTING SOLUTION

## **LightNOW WEBSITE AUDIENCE**

### **ADVERTISING OPPORTUNITIES**

**ILLUMINATED BY** 

- Newsletters
- Website
- Press Releases
- Career Posts

Postings of curated headlines and original content by David Shiller with contributions by other lighting industry experts.



### **NEWSLETTER, FEATURING:**

- Agriculture
- Awards
- Codes + Standards
- Construction + Economy
- Dark Sky
- Daylighting

- Education + Resources
- Energy + Environment
- Events
- Interviews + Opinion
- lobs
- LED + SSL

- Legislation + Regulation
- Light + Art
- Light + Health
- Lighting Design
- Lighting Industry
- People in Lighting
- Philanthropy & **Community Service**
- Products + Technology
- Research
- Women In Lighting

# **BANNER BUNDLE**

1 x \$595 | 3 x \$505.75 (\$1,517.25) | 6 x \$476 (\$2,856)

## **Website Banner**



Your AD (2050px x 380px) resides in the top Banner position on the LightNOW home page and on each blog post as well as archived stories for the two-week run. Ads are linked to your designated webpage.

Your **Exclusive** AD (600px x 165px) resides in the